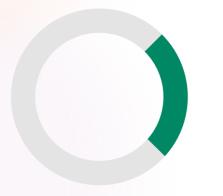

### Open The average open rate of the

A@W France Newsletter is:

31,6%1

#### Click-Through

The average click-through rate of the A@W France Newsletter is:

2,6%2