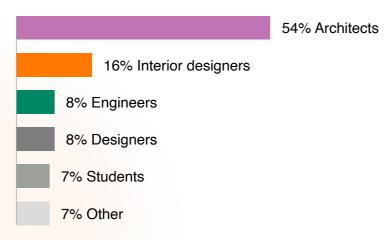

### Readership 70% Architects

8% Interior designers

6% Engineers

7% Designers 6% Students

3% Other