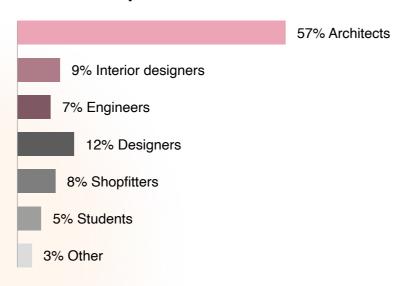

### Readership 70% Architects

8% Interior designers

6% Engineers

7% Designers 6% Students

3% Other