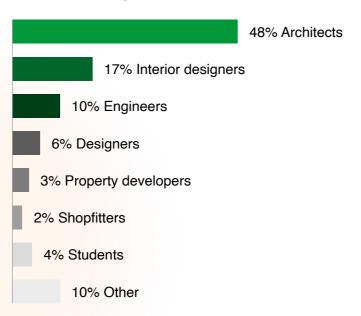

### Readership 70% Architects

8% Interior designers

6% Engineers

7% Designers 6% Students

3% Other