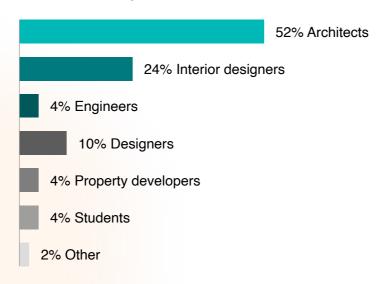

### Readership 70% Architects

8% Interior designers

6% Engineers

7% Designers 6% Students

3% Other