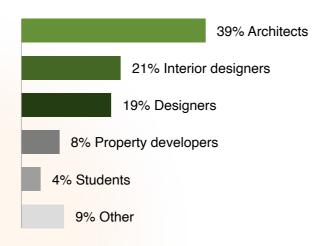

### Readership 70% Architects

8% Interior designers

6% Engineers

7% Designers 6% Students

3% Other