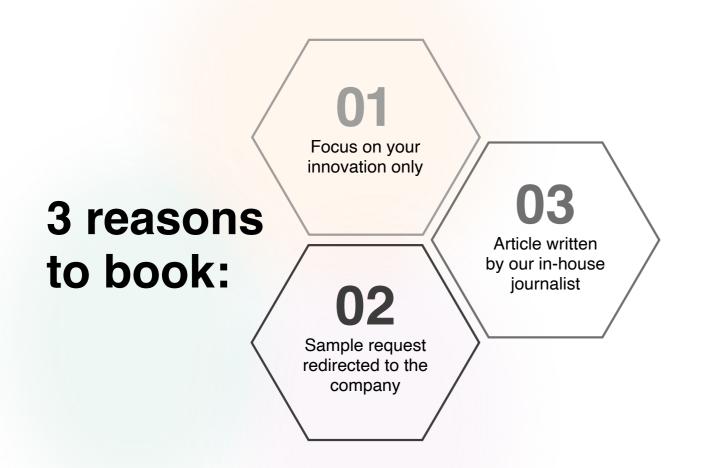

#### I Procedure

journalist

#01 > #02 > #03 > Book your Choose Submit your product for article your issue approval \$04 > \$05 > \$06 > \$07 Book your Article is Article is One appointment written correction published with our round in-house