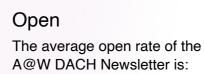

#### Statistics

33,8%1

#### Click-Through

The average click-through rate of the A@W DACH Newsletter is:

3,7%2