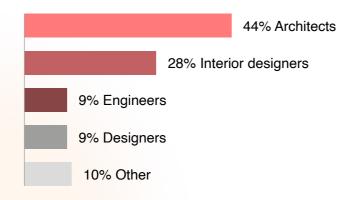

### Readership 70% Architects

8% Interior designers

6% Engineers

7% Designers 6% Students

3% Other