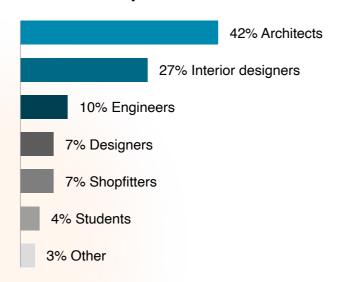

### Readership 70% Architects

8% Interior designers

6% Engineers

7% Designers 6% Students

3% Other