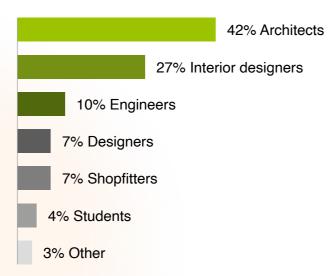

### Readership 70% Architects

8% Interior designers

6% Engineers

7% Designers 6% Students

3% Other